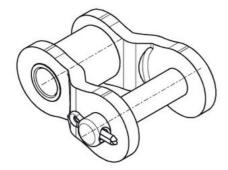

## **Product Information**

For chains over 1" pitch, with case-hardened special steel cotter pins. Please note that the cotter pin must be bent completely around the pin on assembly to avoid inadvertent opening of the connecting link.