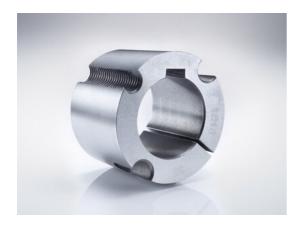

# Taper-lock bush

Part no.: 81002592 Packaging Unit: 1pce

#### **Product Information**

Taper-lock clamping hubs enable the precise axially-centred fixing of hubs on shafts. When used with sprockets, they offer a twofold advantage over a shaft-to-hub connection with keyways: quick fitting and better centring.