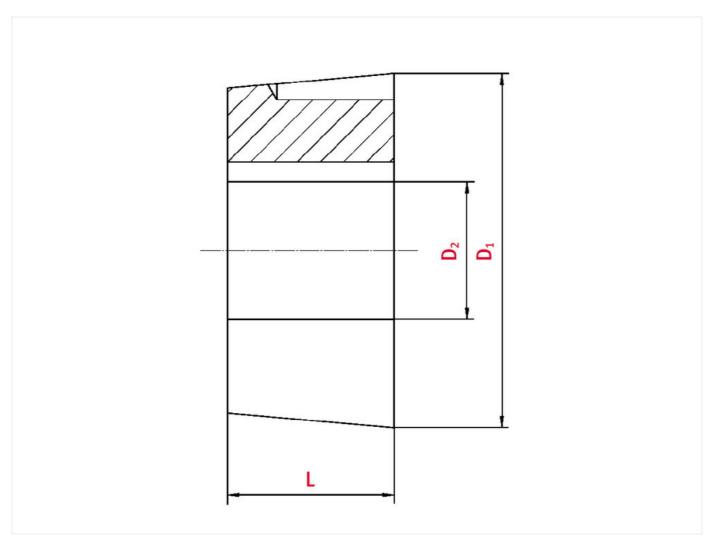

## Technical data

| SPROCKET                 |      |
|--------------------------|------|
| Taper-lock bush (RefNr.) | 1008 |
| Inner bore diameter      | 10   |
| Length                   | 22,3 |

www.iwis.com

Diameter 35