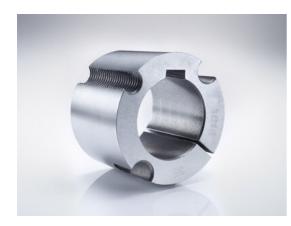

# Taper-lock bush

Part no.: 81002593 Packaging Unit: 1pce

# **Product Information**

Taper-lock clamping hubs enable the precise axially-centred fixing of hubs on shafts. When used with sprockets, they offer a twofold advantage over a shaft-to-hub connection with keyways: quick fitting and better centring.