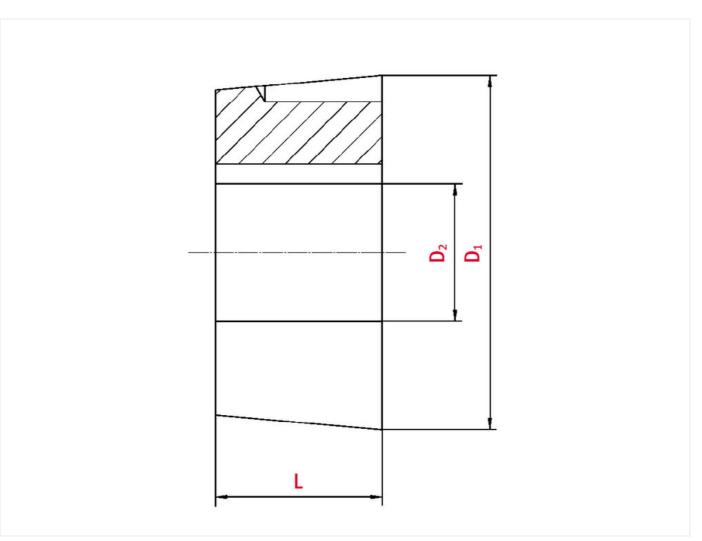

# Technical data

| SPROCKET                 |      |
|--------------------------|------|
| Taper-lock bush (RefNr.) | 1008 |
| Inner bore diameter      | 11   |
| Length                   | 22,3 |

## Product data

Wir bewegen die welt

Diameter

#### 35