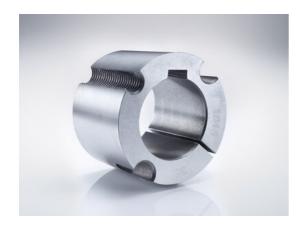

# Taper-lock bush

Part no.: 81006870 Packaging Unit: 1pce

#### **Product Information**

Taper-lock clamping hubs enable the precise axially-centred fixing of hubs on shafts. When used with sprockets, they offer a twofold advantage over a shaft-to-hub connection with keyways: quick fitting and better centring.