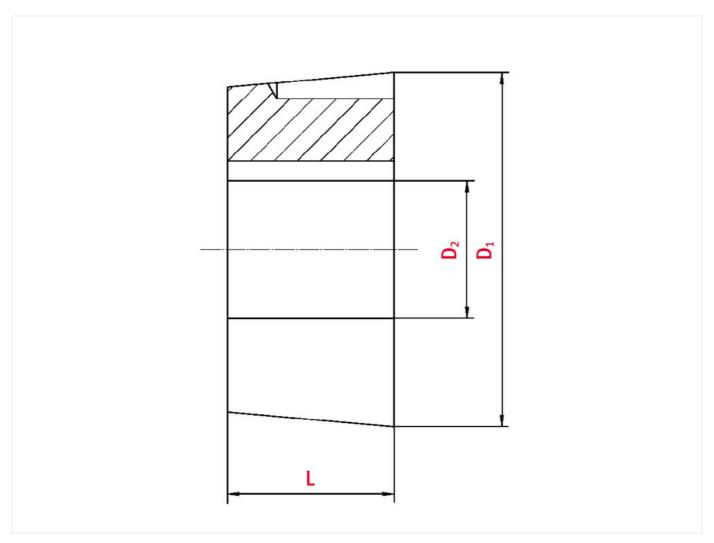

## Technical data

| SPROCKET                 |      |
|--------------------------|------|
| Taper-lock bush (RefNr.) | 1008 |
| Inner bore diameter      | 14   |
| Length                   | 22,3 |

www.iwis.com

Diameter 35