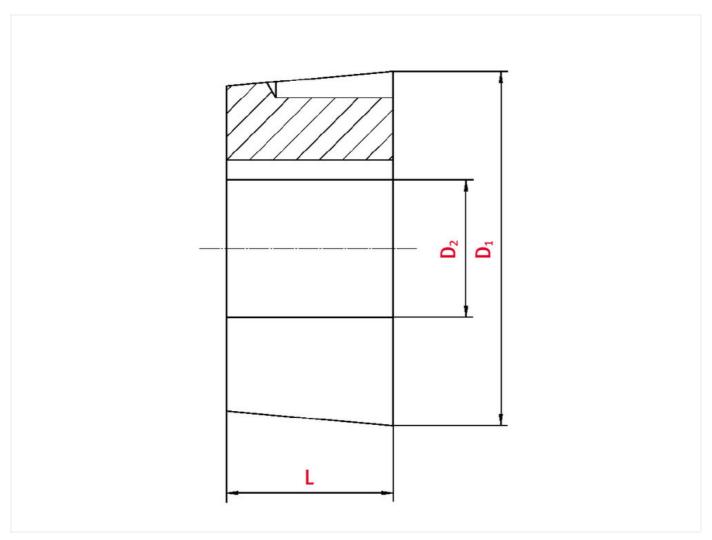

## Technical data

| SPROCKET                 |      |
|--------------------------|------|
| Taper-lock bush (RefNr.) | 1008 |
| Inner bore diameter      | 16   |
| Length                   | 22,3 |

www.iwis.com

Diameter 35