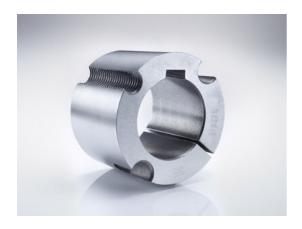

# Taper-lock bush

Part no.: 81006873 Packaging Unit: 1pce

#### **Product Information**

Taper-lock clamping hubs enable the precise axially-centred fixing of hubs on shafts. When used with sprockets, they offer a twofold advantage over a shaft-to-hub connection with keyways: quick fitting and better centring.