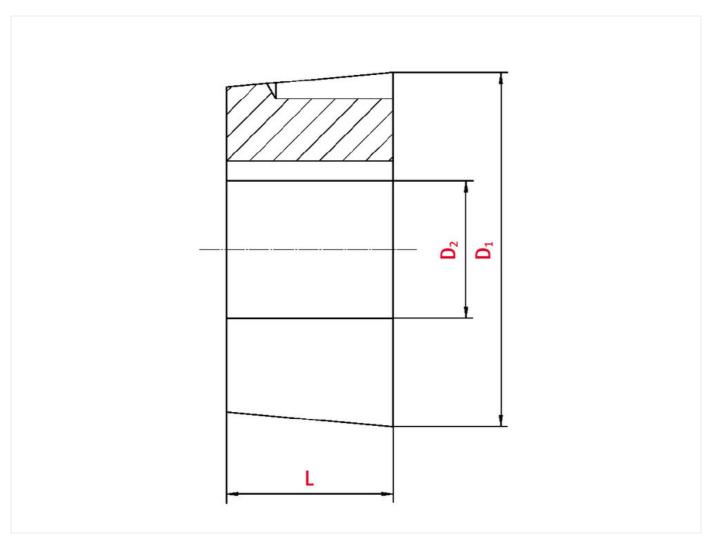

## Technical data

| SPROCKET                 |      |
|--------------------------|------|
| Taper-lock bush (RefNr.) | 1008 |
| Inner bore diameter      | 18   |
| Length                   | 22,3 |

www.iwis.com

Diameter 35