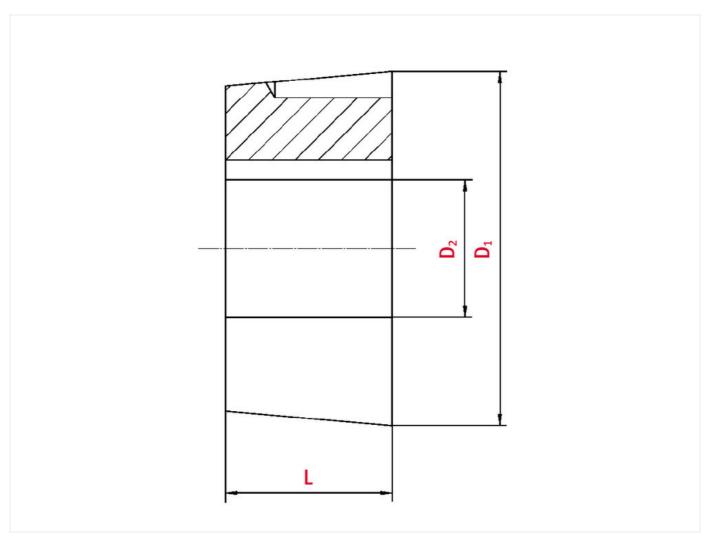

## Technical data

| SPROCKET                 |      |
|--------------------------|------|
| Taper-lock bush (RefNr.) | 1008 |
| Inner bore diameter      | 19   |
| Length                   | 22,3 |

www.iwis.com

Diameter 35