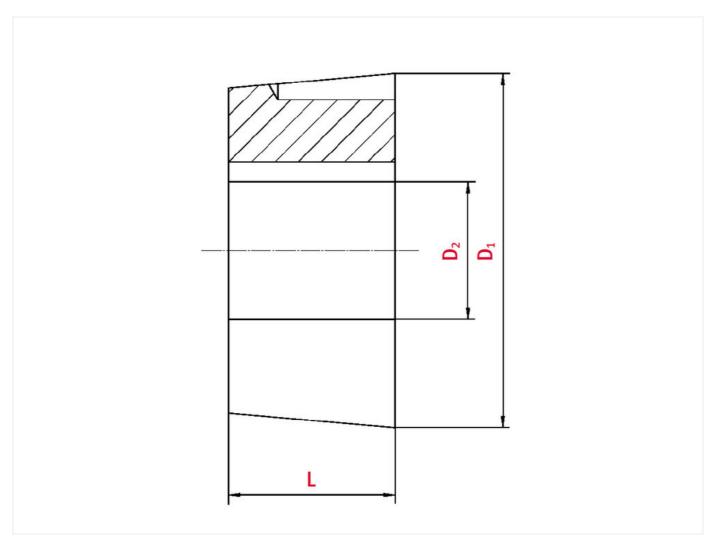

## Technical data

| SPROCKET                 |      |
|--------------------------|------|
| Taper-lock bush (RefNr.) | 1008 |
| Inner bore diameter      | 20   |
| Length                   | 22,3 |

www.iwis.com

Diameter 35