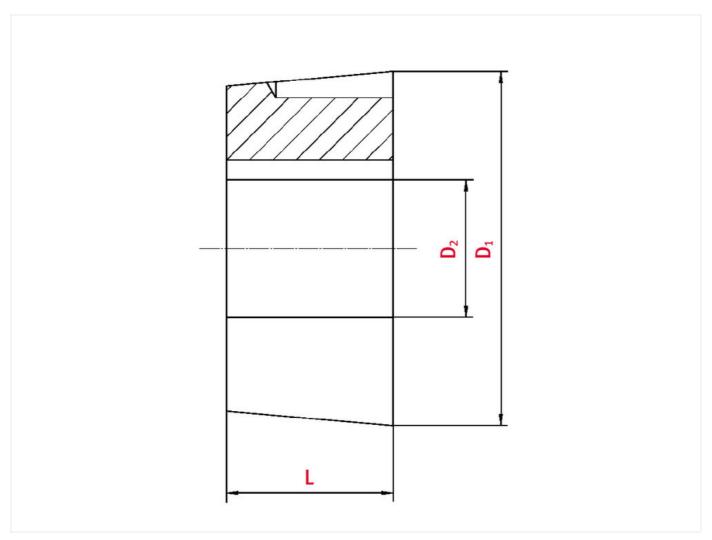

## Technical data

| SPROCKET                 |      |
|--------------------------|------|
| Taper-lock bush (RefNr.) | 1008 |
| Inner bore diameter      | 22   |
| Length                   | 22,3 |

www.iwis.com

Diameter 35