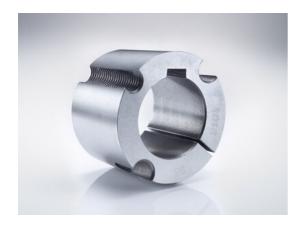

# Taper-lock bush

Part no.: 81006876 Packaging Unit: 1pce

## Technical data

| SPROCKET                 |      |
|--------------------------|------|
| Taper-lock bush (RefNr.) | 1008 |
| Inner bore diameter      | 22   |
| Length                   | 22,3 |

www.iwis.com

#### **Product Information**

Taper-lock clamping hubs enable the precise axially-centred fixing of hubs on shafts. When used with sprockets, they offer a twofold advantage over a shaft-to-hub connection with keyways: quick fitting and better centring.