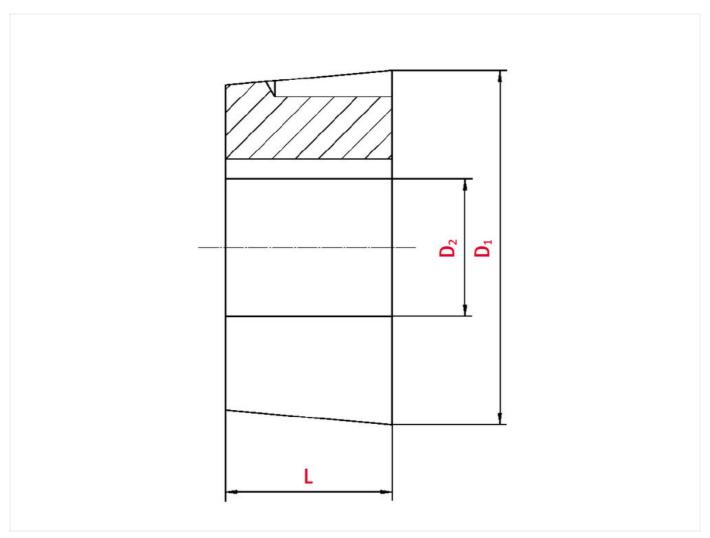

## Technical data

| SPROCKET                 |      |
|--------------------------|------|
| Taper-lock bush (RefNr.) | 1008 |
| Inner bore diameter      | 24   |
| Length                   | 22,3 |

www.iwis.com

Diameter 35