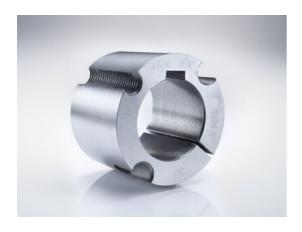

# Taper-lock bush

Part no.: 81009439 Packaging Unit: 1pce

## Technical data

| SPROCKET                 |      |
|--------------------------|------|
| Taper-lock bush (RefNr.) | 1008 |
| Inner bore diameter      | 24   |
| Length                   | 22,3 |

www.iwis.com

#### **Product Information**

Taper-lock clamping hubs enable the precise axially-centred fixing of hubs on shafts. When used with sprockets, they offer a twofold advantage over a shaft-to-hub connection with keyways: quick fitting and better centring.