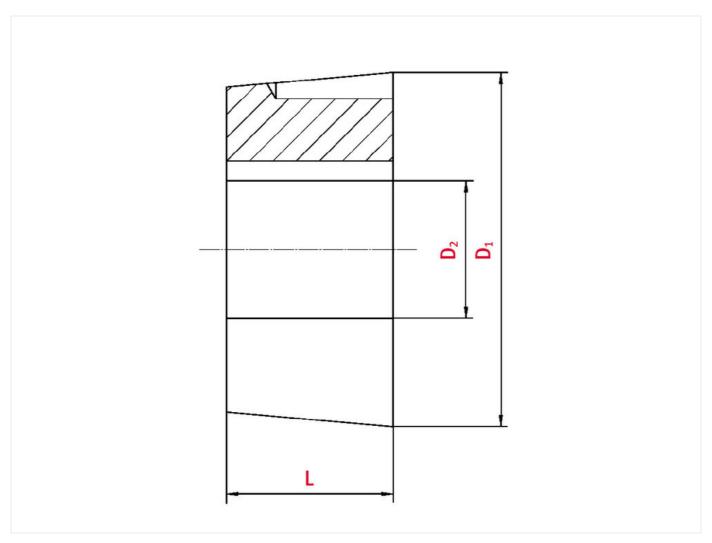

## Technical data

| SPROCKET                 |      |
|--------------------------|------|
| Taper-lock bush (RefNr.) | 1008 |
| Inner bore diameter      | 25   |
| Length                   | 22,3 |

www.iwis.com

Diameter 35