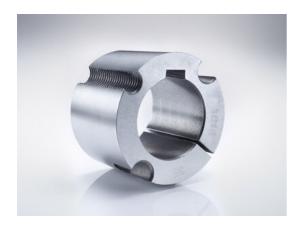

# Taper-lock bush

Part no.: 81006877 Packaging Unit: 1pce

#### **Product Information**

Taper-lock clamping hubs enable the precise axially-centred fixing of hubs on shafts. When used with sprockets, they offer a twofold advantage over a shaft-to-hub connection with keyways: quick fitting and better centring.