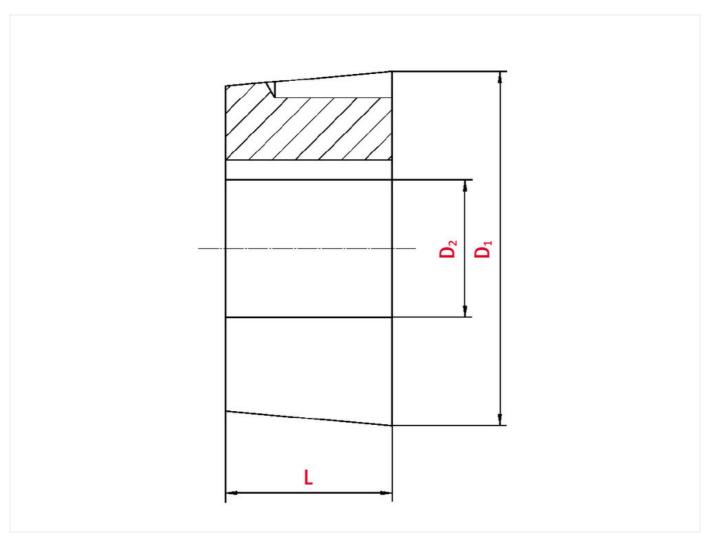

## Technical data

| SPROCKET                 |      |
|--------------------------|------|
| Taper-lock bush (RefNr.) | 1108 |
| Inner bore diameter      | 11   |
| Length                   | 22,3 |

www.iwis.com

Diameter 38