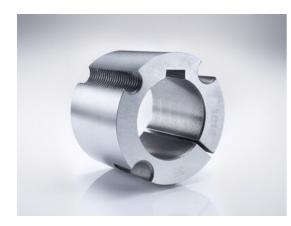

# Taper-lock bush

Part no.: 81006880 Packaging Unit: 1pce

# **Product Information**

Taper-lock clamping hubs enable the precise axially-centred fixing of hubs on shafts. When used with sprockets, they offer a twofold advantage over a shaft-to-hub connection with keyways: quick fitting and better centring.