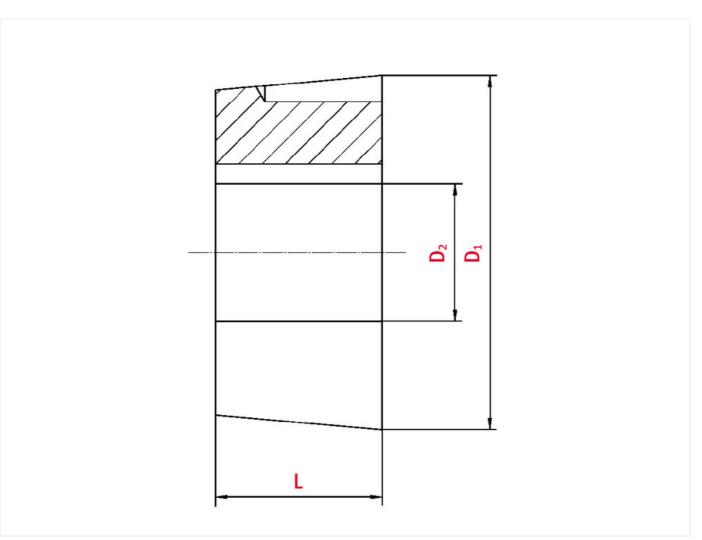

# Technical data

| SPROCKET                 |      |
|--------------------------|------|
| Taper-lock bush (RefNr.) | 1108 |
| Inner bore diameter      | 12   |
| Length                   | 22,3 |