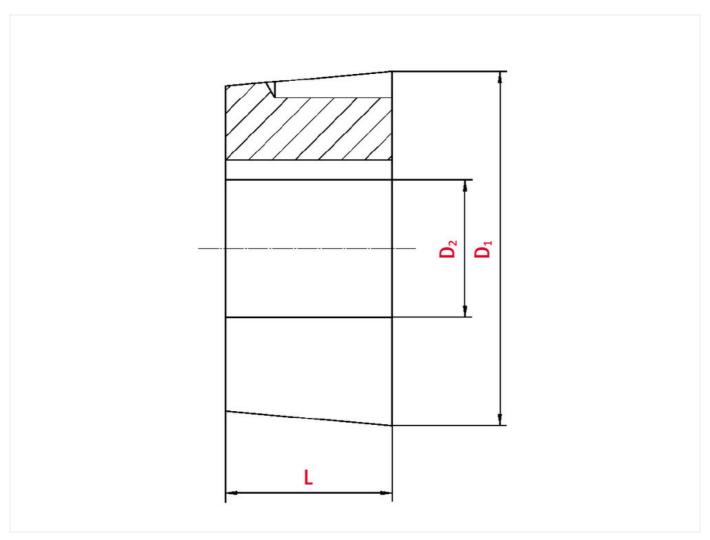

## Technical data

| SPROCKET                 |      |
|--------------------------|------|
| Taper-lock bush (RefNr.) | 1108 |
| Inner bore diameter      | 15   |
| Length                   | 22,3 |

www.iwis.com

Diameter 38