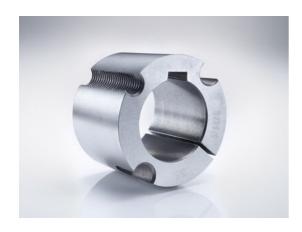

# Taper-lock bush

Part no.: 81006882 Packaging Unit: 1pce

## Technical data

| SPROCKET                 |      |
|--------------------------|------|
| Taper-lock bush (RefNr.) | 1108 |
| Inner bore diameter      | 15   |
| Length                   | 22,3 |

www.iwis.com

#### **Product Information**

Taper-lock clamping hubs enable the precise axially-centred fixing of hubs on shafts. When used with sprockets, they offer a twofold advantage over a shaft-to-hub connection with keyways: quick fitting and better centring.