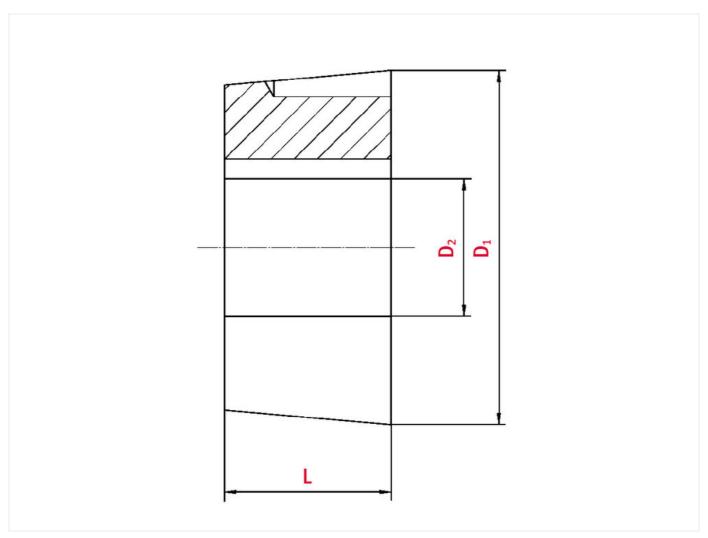

## Technical data

| SPROCKET                 |      |
|--------------------------|------|
| Taper-lock bush (RefNr.) | 1108 |
| Inner bore diameter      | 16   |
| Length                   | 22,3 |

www.iwis.com

Diameter 38