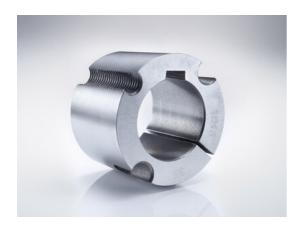

# Taper-lock bush

Part no.: 81006883 Packaging Unit: 1pce

#### **Product Information**

Taper-lock clamping hubs enable the precise axially-centred fixing of hubs on shafts. When used with sprockets, they offer a twofold advantage over a shaft-to-hub connection with keyways: quick fitting and better centring.