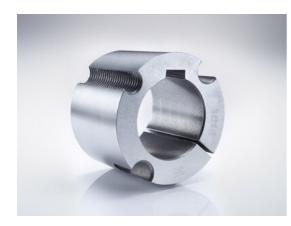

# Taper-lock bush

Part no.: 81006884 Packaging Unit: 1pce

## **Product Information**

Taper-lock clamping hubs enable the precise axially-centred fixing of hubs on shafts. When used with sprockets, they offer a twofold advantage over a shaft-to-hub connection with keyways: quick fitting and better centring.