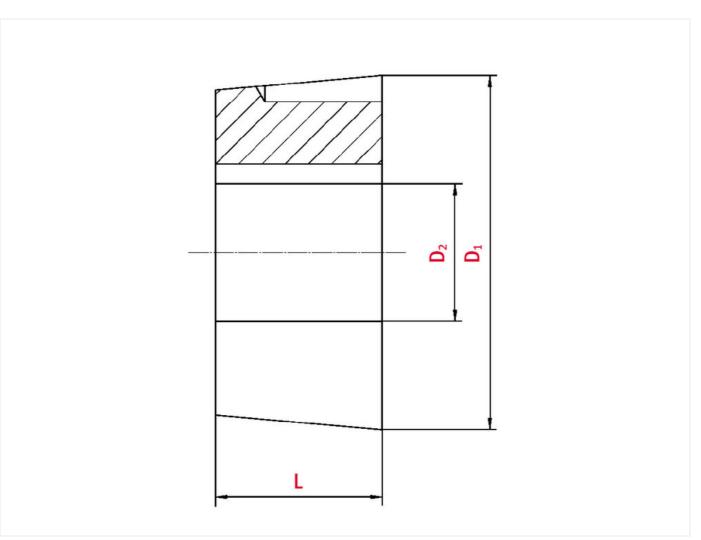

# Technical data

| SPROCKET                 |      |
|--------------------------|------|
| Taper-lock bush (RefNr.) | 1108 |
| Inner bore diameter      | 18   |
| Length                   | 22,3 |

### Product data

Wir bewegen die welt

Diameter

#### 38