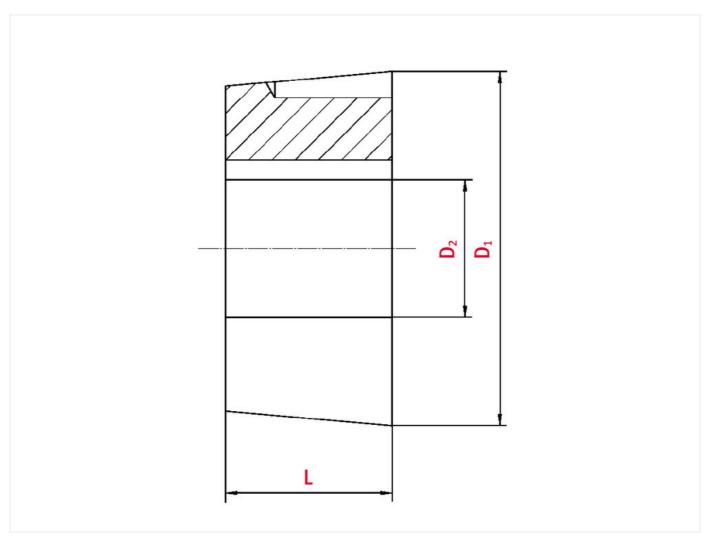

## Technical data

| SPROCKET                 |      |
|--------------------------|------|
| Taper-lock bush (RefNr.) | 1108 |
| Inner bore diameter      | 19   |
| Length                   | 22,3 |

www.iwis.com

Diameter 38