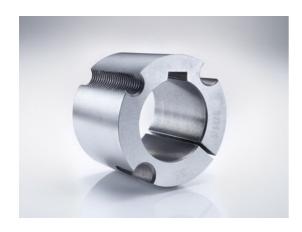

# Taper-lock bush

Part no.: 81006885 Packaging Unit: 1pce

## Technical data

| SPROCKET                 |      |
|--------------------------|------|
| Taper-lock bush (RefNr.) | 1108 |
| Inner bore diameter      | 19   |
| Length                   | 22,3 |

www.iwis.com

#### **Product Information**

Taper-lock clamping hubs enable the precise axially-centred fixing of hubs on shafts. When used with sprockets, they offer a twofold advantage over a shaft-to-hub connection with keyways: quick fitting and better centring.