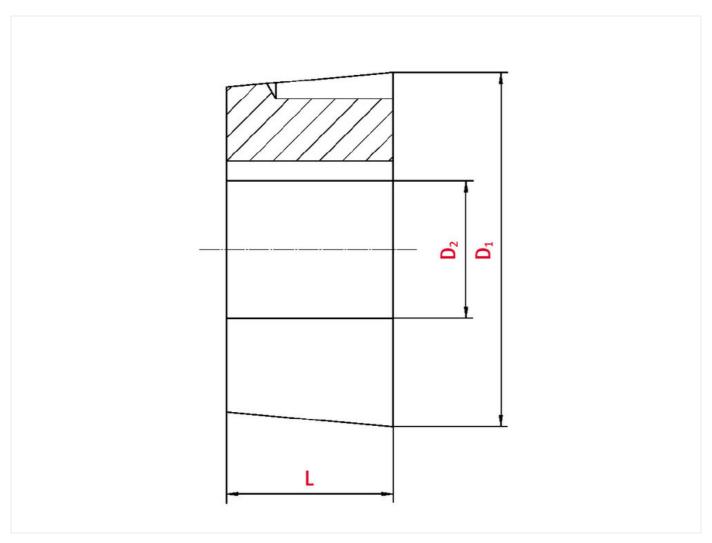

## Technical data

| SPROCKET                 |      |
|--------------------------|------|
| Taper-lock bush (RefNr.) | 1108 |
| Inner bore diameter      | 20   |
| Length                   | 22,3 |

www.iwis.com

Diameter 38