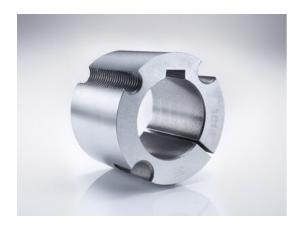

# Taper-lock bush

Part no.: 81006886 Packaging Unit: 1pce

## Technical data

| SPROCKET                 |      |
|--------------------------|------|
| Taper-lock bush (RefNr.) | 1108 |
| Inner bore diameter      | 20   |
| Length                   | 22,3 |

www.iwis.com

#### **Product Information**

Taper-lock clamping hubs enable the precise axially-centred fixing of hubs on shafts. When used with sprockets, they offer a twofold advantage over a shaft-to-hub connection with keyways: quick fitting and better centring.