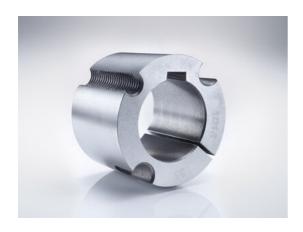

# Taper-lock bush

Part no.: 81006887 Packaging Unit: 1pce

## Technical data

| SPROCKET                 |      |
|--------------------------|------|
| Taper-lock bush (RefNr.) | 1108 |
| Inner bore diameter      | 22   |
| Length                   | 22,3 |

www.iwis.com

#### **Product Information**

Taper-lock clamping hubs enable the precise axially-centred fixing of hubs on shafts. When used with sprockets, they offer a twofold advantage over a shaft-to-hub connection with keyways: quick fitting and better centring.