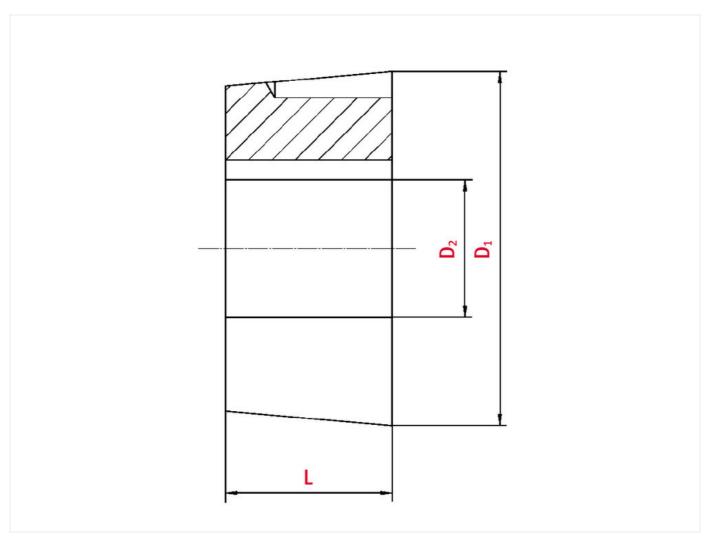

## Technical data

| SPROCKET                 |      |
|--------------------------|------|
| Taper-lock bush (RefNr.) | 1108 |
| Inner bore diameter      | 22   |
| Length                   | 22,3 |

www.iwis.com

Diameter 38