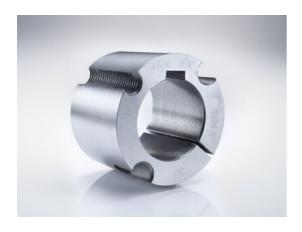

# Taper-lock bush

Part no.: 81006888 Packaging Unit: 1pce

#### **Product Information**

Taper-lock clamping hubs enable the precise axially-centred fixing of hubs on shafts. When used with sprockets, they offer a twofold advantage over a shaft-to-hub connection with keyways: quick fitting and better centring.