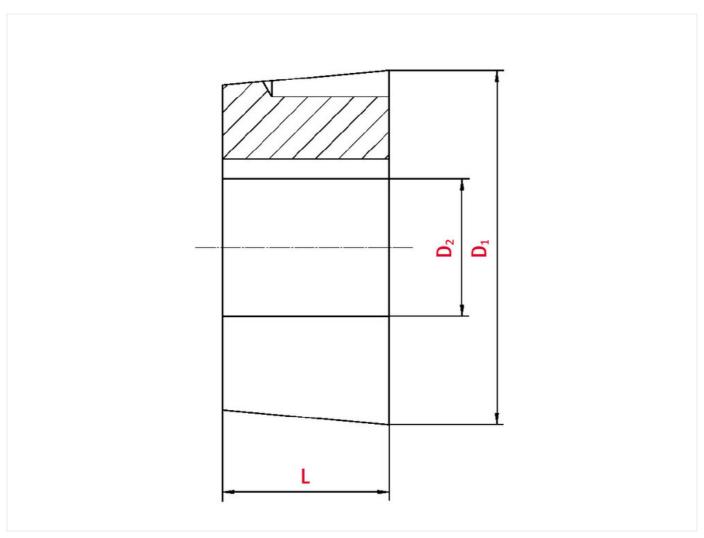

## Technical data

| SPROCKET                 |      |
|--------------------------|------|
| Taper-lock bush (RefNr.) | 1108 |
| Inner bore diameter      | 24   |
| Length                   | 22,3 |

www.iwis.com

Diameter 38