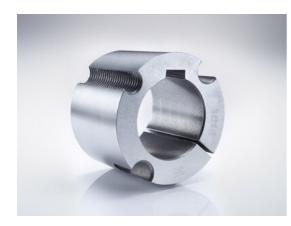

# Taper-lock bush

Part no.: 81006889 Packaging Unit: 1pce

## **Product Information**

Taper-lock clamping hubs enable the precise axially-centred fixing of hubs on shafts. When used with sprockets, they offer a twofold advantage over a shaft-to-hub connection with keyways: quick fitting and better centring.