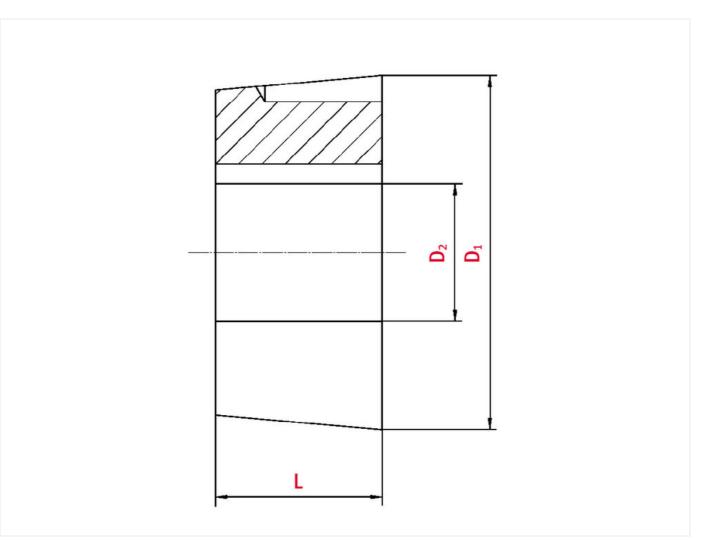

# Technical data

| SPROCKET                 |      |
|--------------------------|------|
| Taper-lock bush (RefNr.) | 1108 |
| Inner bore diameter      | 25   |
| Length                   | 22,3 |