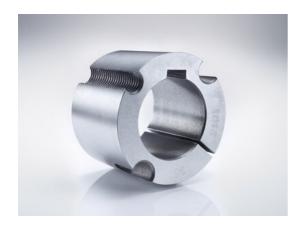

# Taper-lock bush

Part no.: 81006890 Packaging Unit: 1pce

#### **Product Information**

Taper-lock clamping hubs enable the precise axially-centred fixing of hubs on shafts. When used with sprockets, they offer a twofold advantage over a shaft-to-hub connection with keyways: quick fitting and better centring.