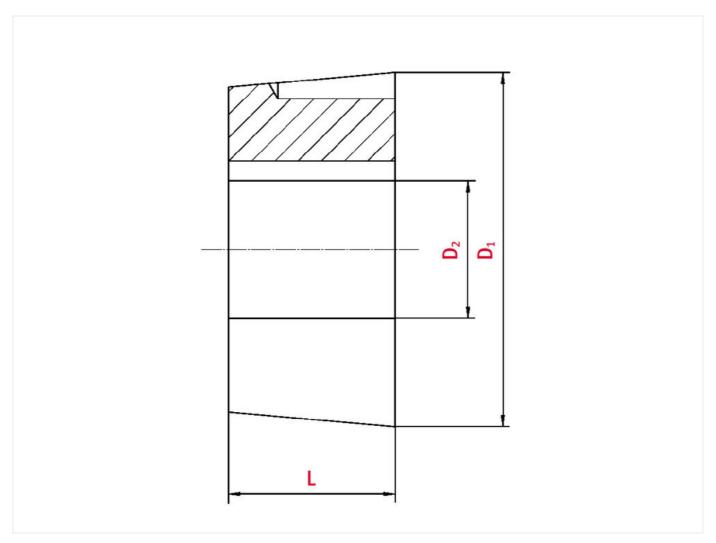

## Technical data

| SPROCKET                 |      |
|--------------------------|------|
| Taper-lock bush (RefNr.) | 1108 |
| Inner bore diameter      | 28   |
| Length                   | 22,3 |

www.iwis.com

Diameter 38