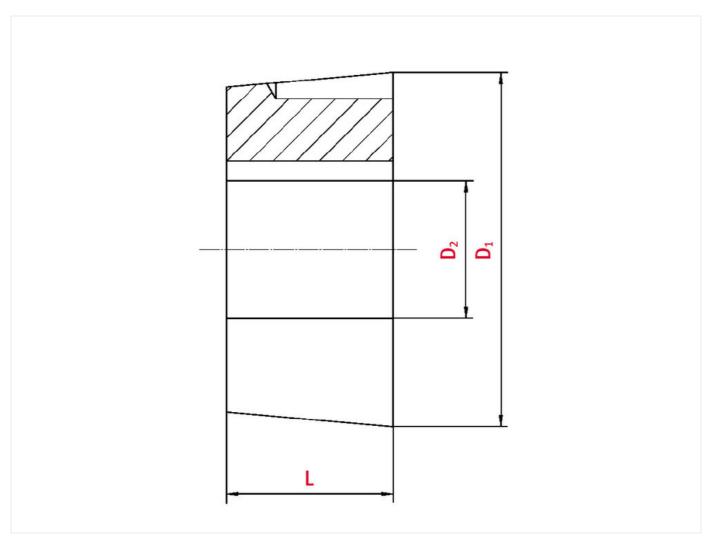

## Technical data

| SPROCKET                 |      |
|--------------------------|------|
| Taper-lock bush (RefNr.) | 1210 |
| Inner bore diameter      | 14   |
| Length                   | 25,4 |

www.iwis.com

Diameter 47