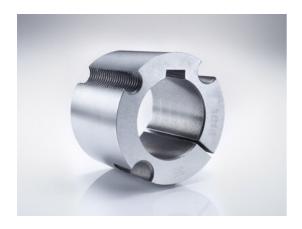

# Taper-lock bush

Part no.: 81006893 Packaging Unit: 1pce

## Technical data

| SPROCKET                 |      |
|--------------------------|------|
| Taper-lock bush (RefNr.) | 1210 |
| Inner bore diameter      | 14   |
| Length                   | 25,4 |

www.iwis.com

#### **Product Information**

Taper-lock clamping hubs enable the precise axially-centred fixing of hubs on shafts. When used with sprockets, they offer a twofold advantage over a shaft-to-hub connection with keyways: quick fitting and better centring.