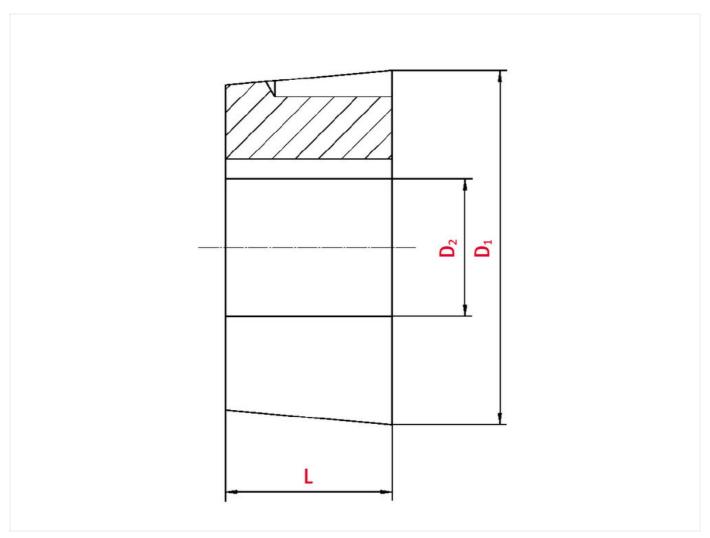

## Technical data

| SPROCKET                 |      |
|--------------------------|------|
| Taper-lock bush (RefNr.) | 1210 |
| Inner bore diameter      | 15   |
| Length                   | 25,4 |

www.iwis.com

Diameter 47