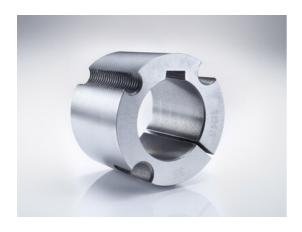

# Taper-lock bush

Part no.: 81006894 Packaging Unit: 1pce

## Technical data

| SPROCKET                 |      |
|--------------------------|------|
| Taper-lock bush (RefNr.) | 1210 |
| Inner bore diameter      | 15   |
| Length                   | 25,4 |

www.iwis.com

#### **Product Information**

Taper-lock clamping hubs enable the precise axially-centred fixing of hubs on shafts. When used with sprockets, they offer a twofold advantage over a shaft-to-hub connection with keyways: quick fitting and better centring.