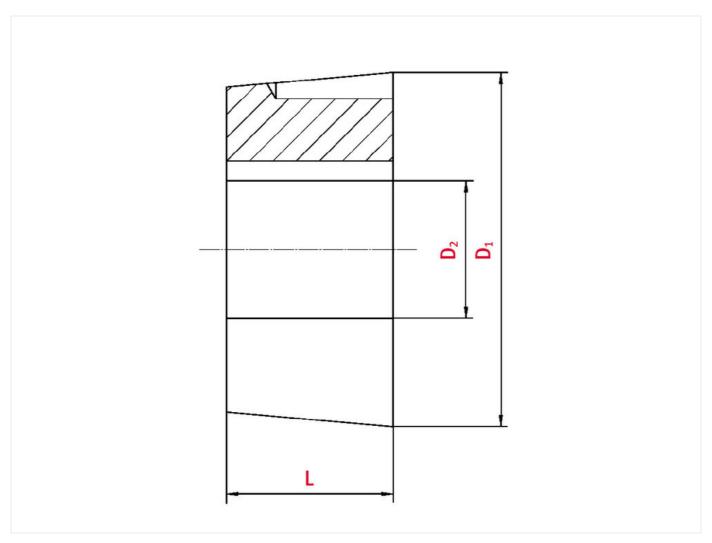

## Technical data

| SPROCKET                 |      |
|--------------------------|------|
| Taper-lock bush (RefNr.) | 1210 |
| Inner bore diameter      | 16   |
| Length                   | 25,4 |

www.iwis.com

Diameter 47