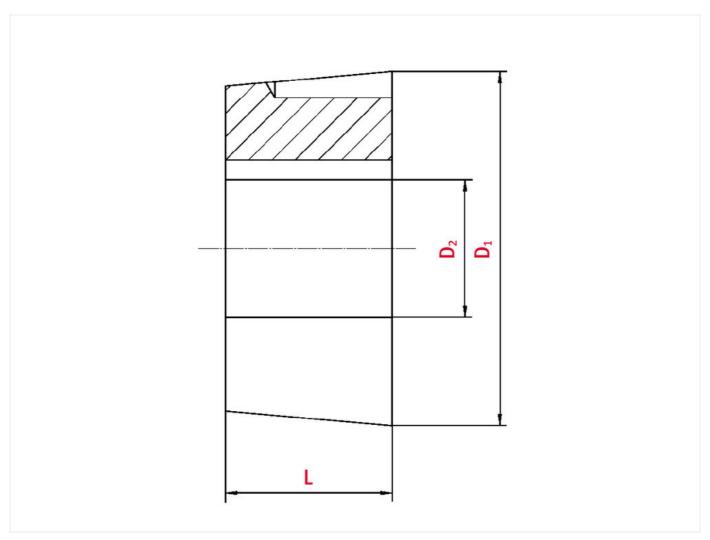

## Technical data

| SPROCKET                 |      |
|--------------------------|------|
| Taper-lock bush (RefNr.) | 1210 |
| Inner bore diameter      | 20   |
| Length                   | 25,4 |

www.iwis.com

Diameter 47