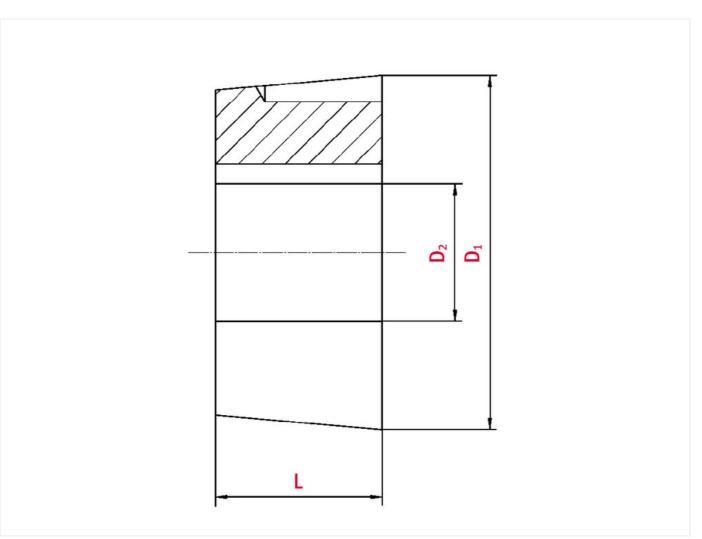

# Technical data

| SPROCKET                 |      |
|--------------------------|------|
| Taper-lock bush (RefNr.) | 1610 |
| Inner bore diameter      | 16   |
| Length                   | 25,4 |