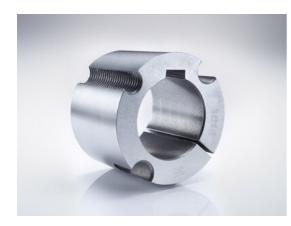

# Taper-lock bush

Part no.: 81006913 Packaging Unit: 1pce

# **Product Information**

Taper-lock clamping hubs enable the precise axially-centred fixing of hubs on shafts. When used with sprockets, they offer a twofold advantage over a shaft-to-hub connection with keyways: quick fitting and better centring.