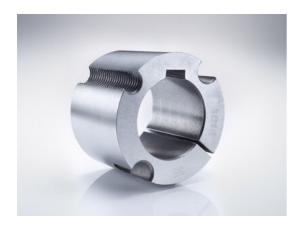

# Taper-lock bush

Part no.: 81006914 Packaging Unit: 1pce

#### **Product Information**

Taper-lock clamping hubs enable the precise axially-centred fixing of hubs on shafts. When used with sprockets, they offer a twofold advantage over a shaft-to-hub connection with keyways: quick fitting and better centring.