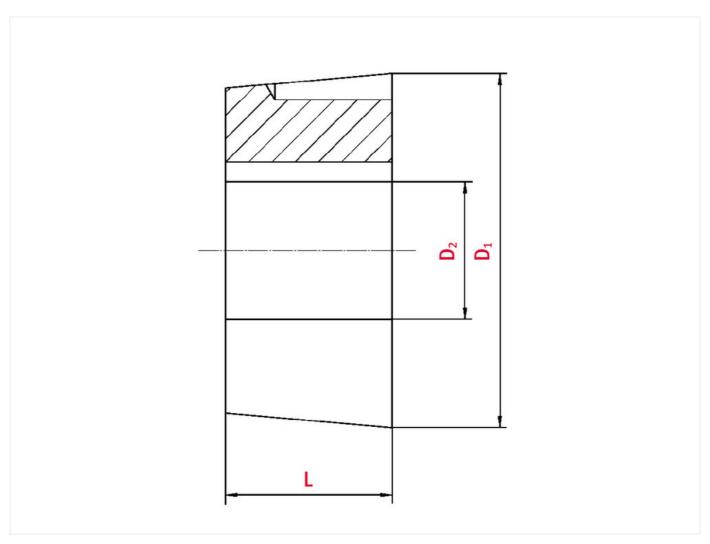

## Technical data

| SPROCKET                 |      |
|--------------------------|------|
| Taper-lock bush (RefNr.) | 1610 |
| Inner bore diameter      | 18   |
| Length                   | 25,4 |

www.iwis.com

Diameter 57