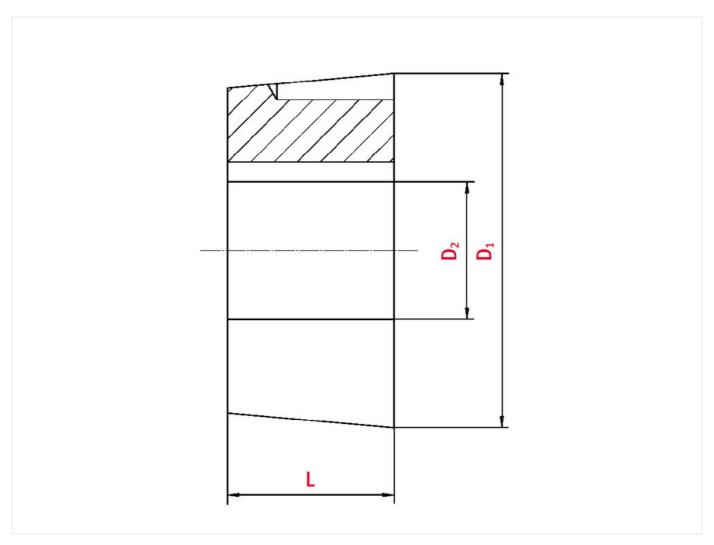

## Technical data

| SPROCKET                 |      |
|--------------------------|------|
| Taper-lock bush (RefNr.) | 1610 |
| Inner bore diameter      | 19   |
| Length                   | 25,4 |

www.iwis.com