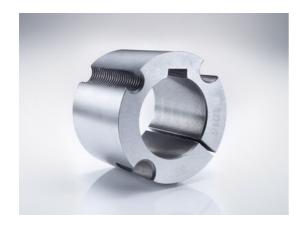

# Taper-lock bush

Part no.: 81006915 Packaging Unit: 1pce

## Technical data

| SPROCKET                 |      |
|--------------------------|------|
| Taper-lock bush (RefNr.) | 1610 |
| Inner bore diameter      | 19   |
| Length                   | 25,4 |

www.iwis.com

#### **Product Information**

Taper-lock clamping hubs enable the precise axially-centred fixing of hubs on shafts. When used with sprockets, they offer a twofold advantage over a shaft-to-hub connection with keyways: quick fitting and better centring.