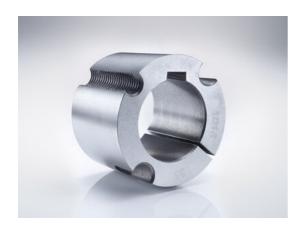

# Taper-lock bush

Part no.: 81006917 Packaging Unit: 1pce

## Technical data

| SPROCKET                 |      |
|--------------------------|------|
| Taper-lock bush (RefNr.) | 1610 |
| Inner bore diameter      | 22   |
| Length                   | 25,4 |

www.iwis.com

#### **Product Information**

Taper-lock clamping hubs enable the precise axially-centred fixing of hubs on shafts. When used with sprockets, they offer a twofold advantage over a shaft-to-hub connection with keyways: quick fitting and better centring.