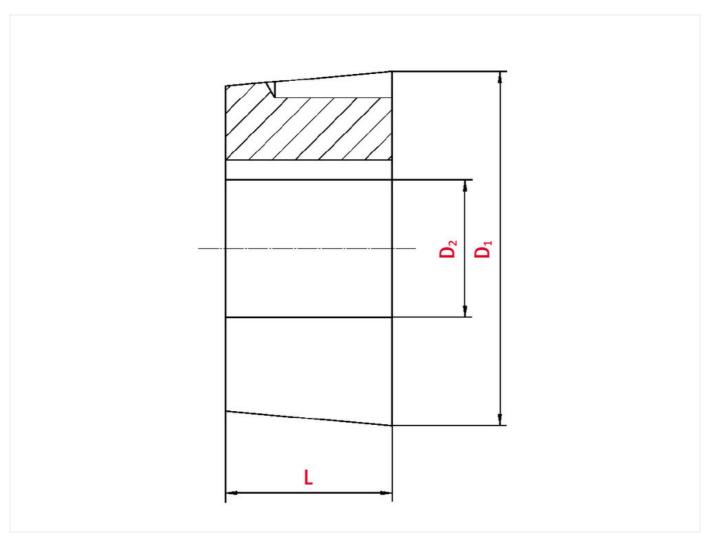

## Technical data

| SPROCKET                 |      |
|--------------------------|------|
| Taper-lock bush (RefNr.) | 1610 |
| Inner bore diameter      | 22   |
| Length                   | 25,4 |

www.iwis.com

Diameter 57