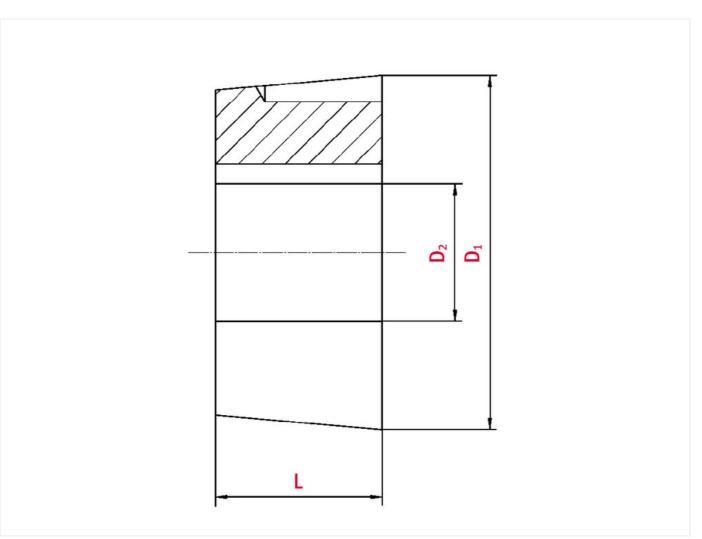

# Technical data

| SPROCKET                 |      |
|--------------------------|------|
| Taper-lock bush (RefNr.) | 1610 |
| Inner bore diameter      | 25   |
| Length                   | 25,4 |