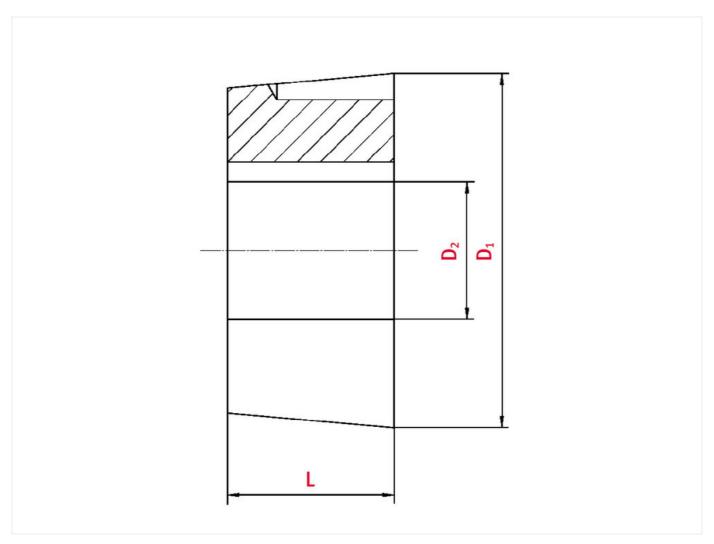

## Technical data

| SPROCKET                 |      |
|--------------------------|------|
| Taper-lock bush (RefNr.) | 1610 |
| Inner bore diameter      | 28   |
| Length                   | 25,4 |

www.iwis.com