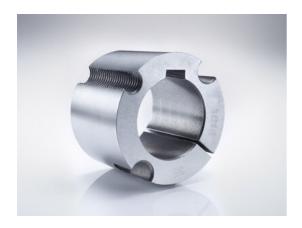

# Taper-lock bush

Part no.: 81006920 Packaging Unit: 1pce

#### **Product Information**

Taper-lock clamping hubs enable the precise axially-centred fixing of hubs on shafts. When used with sprockets, they offer a twofold advantage over a shaft-to-hub connection with keyways: quick fitting and better centring.