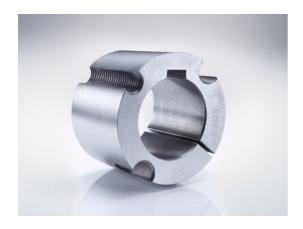

# Taper-lock bush

Part no.: 81006922 Packaging Unit: 1pce

## Technical data

| SPROCKET                 |      |
|--------------------------|------|
| Taper-lock bush (RefNr.) | 1610 |
| Inner bore diameter      | 32   |
| Length                   | 25,4 |

www.iwis.com

#### **Product Information**

Taper-lock clamping hubs enable the precise axially-centred fixing of hubs on shafts. When used with sprockets, they offer a twofold advantage over a shaft-to-hub connection with keyways: quick fitting and better centring.