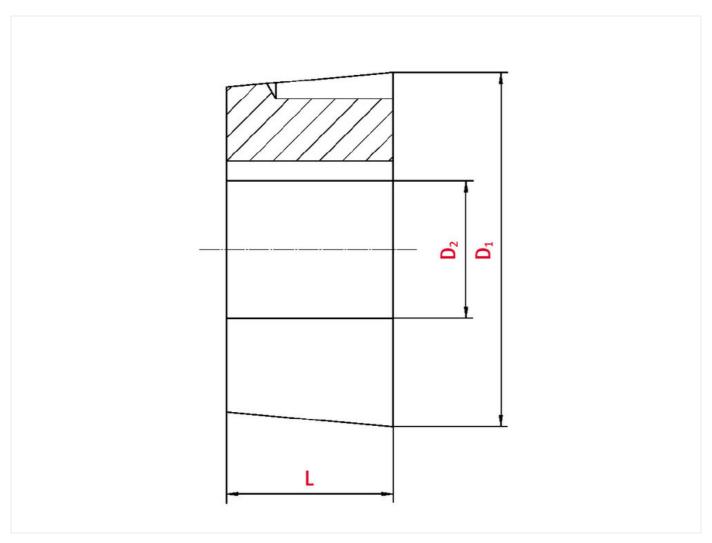

## Technical data

| SPROCKET                 |      |
|--------------------------|------|
| Taper-lock bush (RefNr.) | 1610 |
| Inner bore diameter      | 32   |
| Length                   | 25,4 |

www.iwis.com