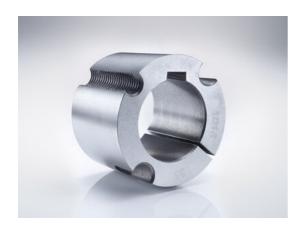

# Taper-lock bush

Part no.: 81006925 Packaging Unit: 1pce

## Technical data

| SPROCKET                 |      |
|--------------------------|------|
| Taper-lock bush (RefNr.) | 1610 |
| Inner bore diameter      | 40   |
| Length                   | 25,4 |

www.iwis.com

#### **Product Information**

Taper-lock clamping hubs enable the precise axially-centred fixing of hubs on shafts. When used with sprockets, they offer a twofold advantage over a shaft-to-hub connection with keyways: quick fitting and better centring.