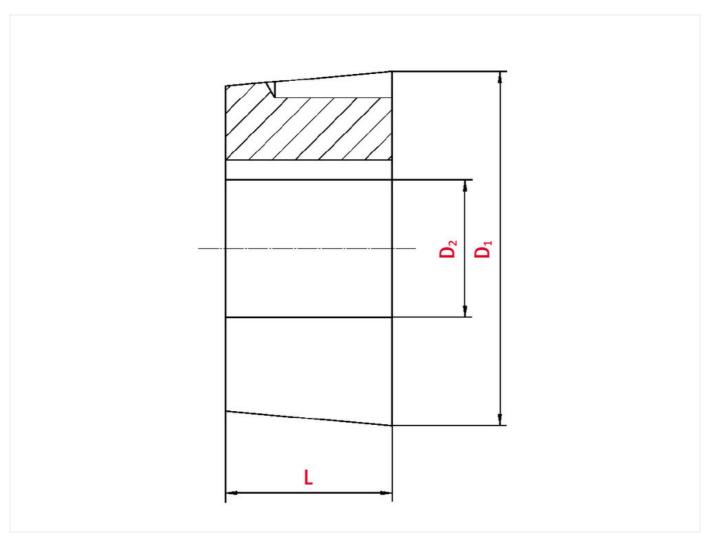

## Technical data

| SPROCKET                 |      |
|--------------------------|------|
| Taper-lock bush (RefNr.) | 1610 |
| Inner bore diameter      | 40   |
| Length                   | 25,4 |

www.iwis.com