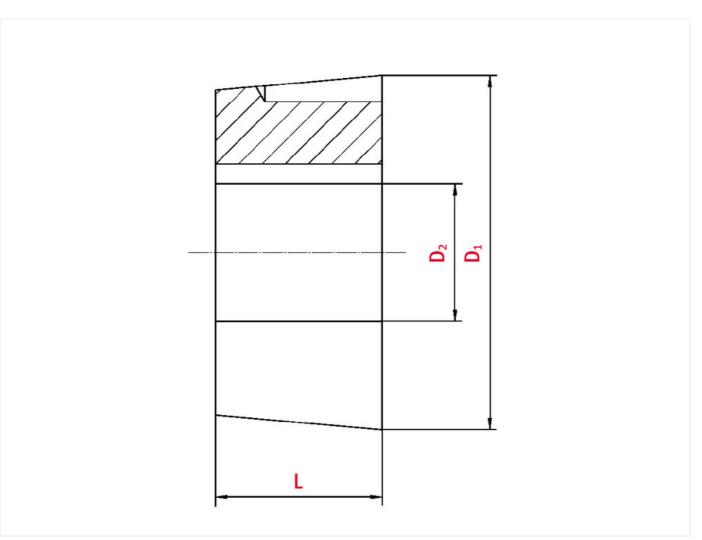

# Technical data

| SPROCKET                 |      |
|--------------------------|------|
| Taper-lock bush (RefNr.) | 1610 |
| Inner bore diameter      | 42   |
| Length                   | 25,4 |

## Product data

Wir bewegen die welt

Diameter

#### 57