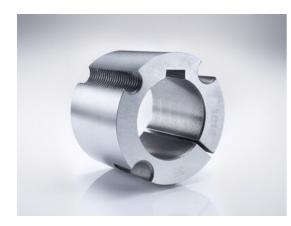

# Taper-lock bush

Part no.: 81006926 Packaging Unit: 1pce

# **Product Information**

Taper-lock clamping hubs enable the precise axially-centred fixing of hubs on shafts. When used with sprockets, they offer a twofold advantage over a shaft-to-hub connection with keyways: quick fitting and better centring.