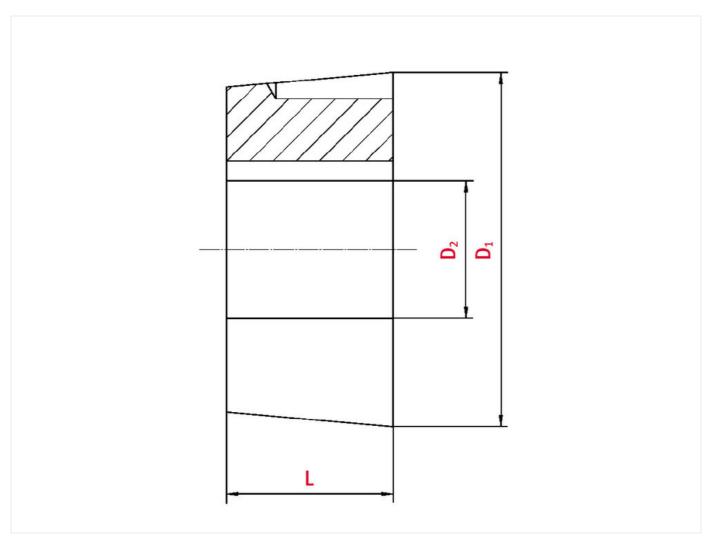

## Technical data

| SPROCKET                 |      |
|--------------------------|------|
| Taper-lock bush (RefNr.) | 1615 |
| Inner bore diameter      | 18   |
| Length                   | 38,1 |

www.iwis.com