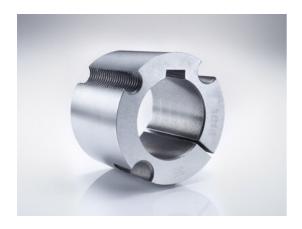

# Taper-lock bush

Part no.: 81006927 Packaging Unit: 1pce

## Technical data

| SPROCKET                 |      |
|--------------------------|------|
| Taper-lock bush (RefNr.) | 1615 |
| Inner bore diameter      | 18   |
| Length                   | 38,1 |

www.iwis.com

#### **Product Information**

Taper-lock clamping hubs enable the precise axially-centred fixing of hubs on shafts. When used with sprockets, they offer a twofold advantage over a shaft-to-hub connection with keyways: quick fitting and better centring.