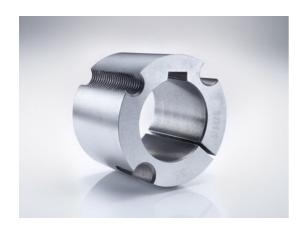

# Taper-lock bush

Part no.: 81006932 Packaging Unit: 1pce

## Technical data

| SPROCKET                 |      |
|--------------------------|------|
| Taper-lock bush (RefNr.) | 1615 |
| Inner bore diameter      | 28   |
| Length                   | 38,1 |

www.iwis.com

#### **Product Information**

Taper-lock clamping hubs enable the precise axially-centred fixing of hubs on shafts. When used with sprockets, they offer a twofold advantage over a shaft-to-hub connection with keyways: quick fitting and better centring.