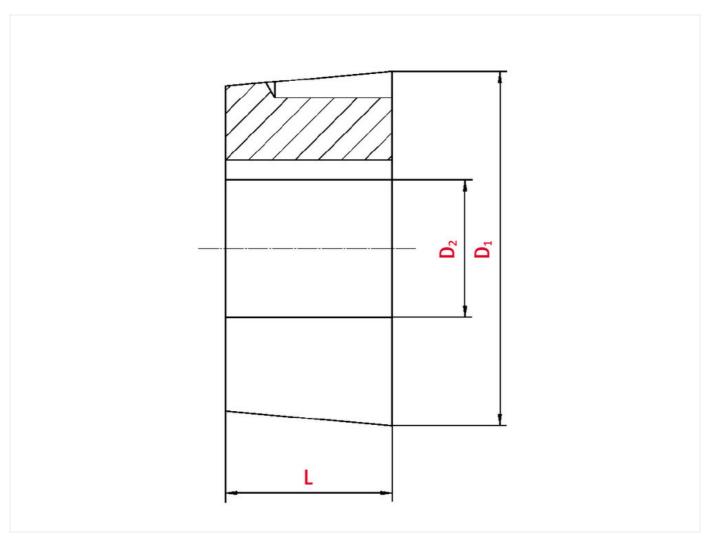

## Technical data

| SPROCKET                 |      |
|--------------------------|------|
| Taper-lock bush (RefNr.) | 1615 |
| Inner bore diameter      | 28   |
| Length                   | 38,1 |

www.iwis.com

Diameter 57