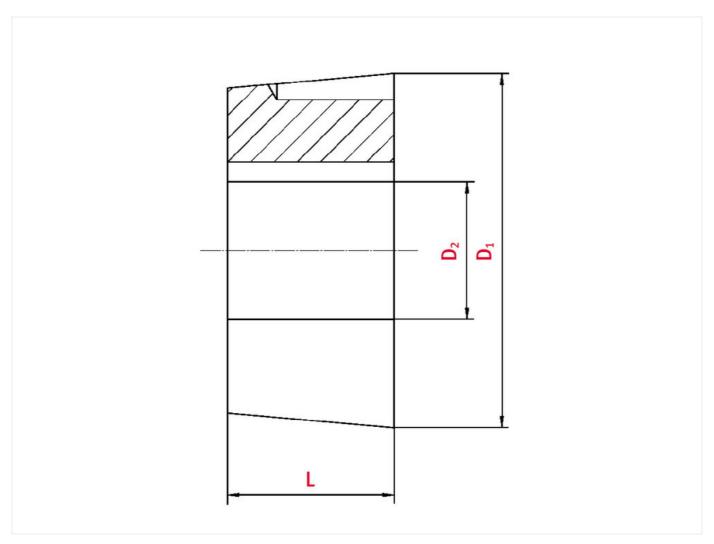

## Technical data

| SPROCKET                 |      |
|--------------------------|------|
| Taper-lock bush (RefNr.) | 1615 |
| Inner bore diameter      | 30   |
| Length                   | 38,1 |

www.iwis.com