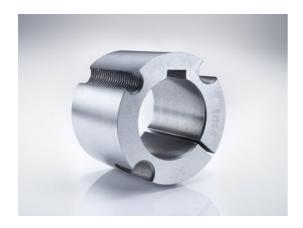

# Taper-lock bush

Part no.: 81006933 Packaging Unit: 1pce

## Technical data

| SPROCKET                 |      |
|--------------------------|------|
| Taper-lock bush (RefNr.) | 1615 |
| Inner bore diameter      | 30   |
| Length                   | 38,1 |

www.iwis.com

#### **Product Information**

Taper-lock clamping hubs enable the precise axially-centred fixing of hubs on shafts. When used with sprockets, they offer a twofold advantage over a shaft-to-hub connection with keyways: quick fitting and better centring.