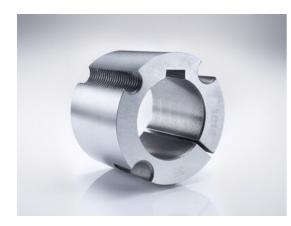

# Taper-lock bush

Part no.: 81009129 Packaging Unit: 1pce

# Technical data

| SPROCKET                 |      |
|--------------------------|------|
| Taper-lock bush (RefNr.) | 1615 |
| Inner bore diameter      | 32   |
| Length                   | 38,1 |

# **Product Information**

Taper-lock clamping hubs enable the precise axially-centred fixing of hubs on shafts. When used with sprockets, they offer a twofold advantage over a shaft-to-hub connection with keyways: quick fitting and better centring.