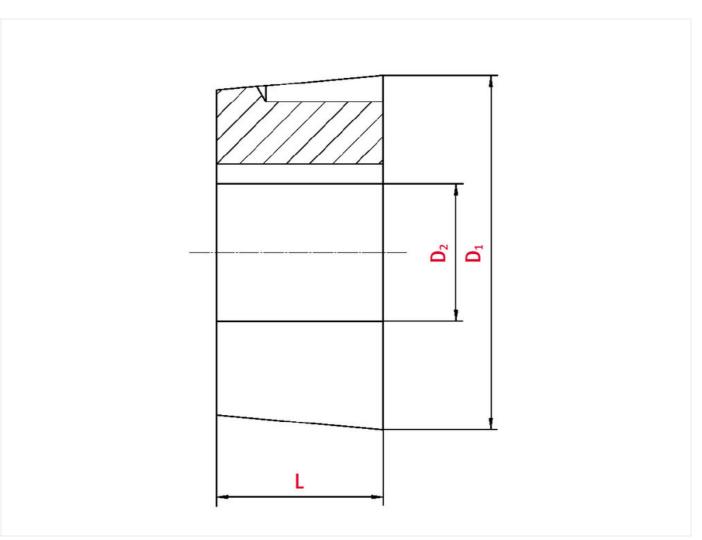

# Technical data

| SPROCKET                 |      |
|--------------------------|------|
| Taper-lock bush (RefNr.) | 1615 |
| Inner bore diameter      | 32   |
| Length                   | 38,1 |

# **Product Information**

Taper-lock clamping hubs enable the precise axially-centred fixing of hubs on shafts. When used with sprockets, they offer a twofold advantage over a shaft-to-hub connection with keyways: quick fitting and better centring.