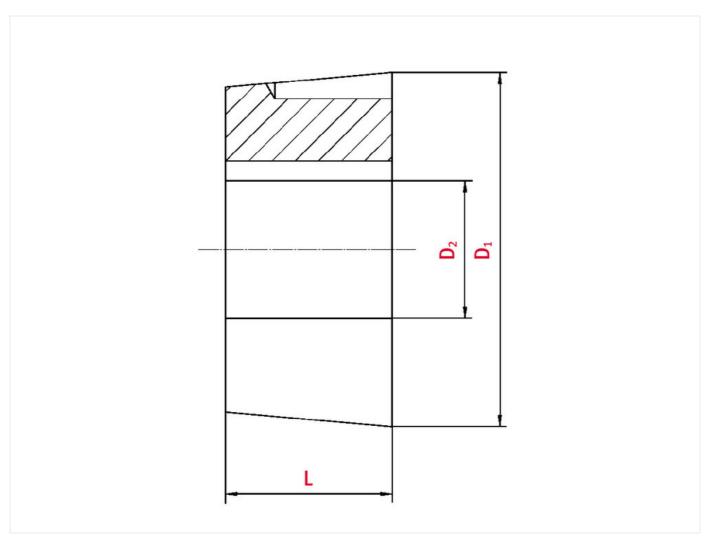

## Technical data

| SPROCKET                 |      |
|--------------------------|------|
| Taper-lock bush (RefNr.) | 1615 |
| Inner bore diameter      | 40   |
| Length                   | 38,1 |

www.iwis.com

Diameter 57