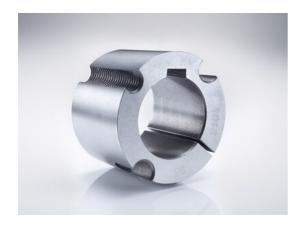

# Taper-lock bush

Part no.: 81006936 Packaging Unit: 1pce

## Technical data

| SPROCKET                 |      |
|--------------------------|------|
| Taper-lock bush (RefNr.) | 1615 |
| Inner bore diameter      | 40   |
| Length                   | 38,1 |

www.iwis.com

#### **Product Information**

Taper-lock clamping hubs enable the precise axially-centred fixing of hubs on shafts. When used with sprockets, they offer a twofold advantage over a shaft-to-hub connection with keyways: quick fitting and better centring.