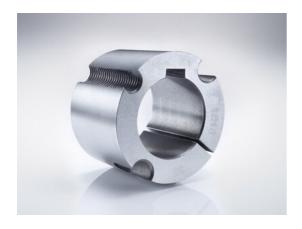

# Taper-lock bush

Part no.: 81006937 Packaging Unit: 1pce

## Technical data

| SPROCKET                 |      |
|--------------------------|------|
| Taper-lock bush (RefNr.) | 1615 |
| Inner bore diameter      | 42   |
| Length                   | 38,1 |

www.iwis.com

#### **Product Information**

Taper-lock clamping hubs enable the precise axially-centred fixing of hubs on shafts. When used with sprockets, they offer a twofold advantage over a shaft-to-hub connection with keyways: quick fitting and better centring.