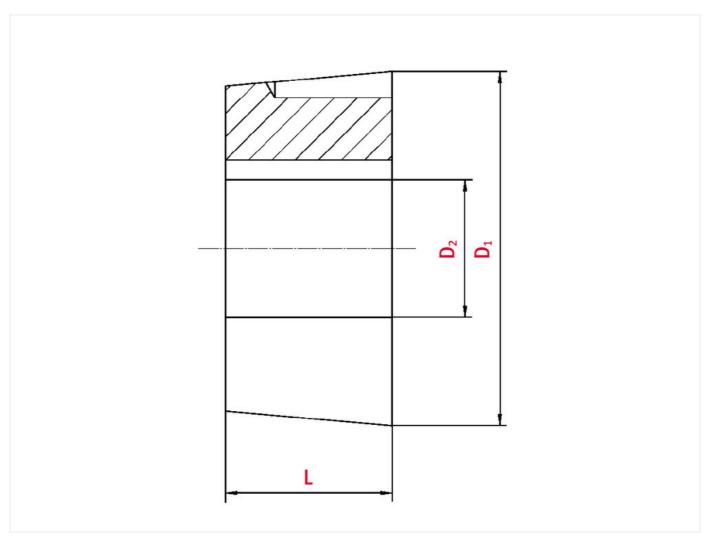

## Technical data

| SPROCKET                 |      |
|--------------------------|------|
| Taper-lock bush (RefNr.) | 1615 |
| Inner bore diameter      | 42   |
| Length                   | 38,1 |

www.iwis.com