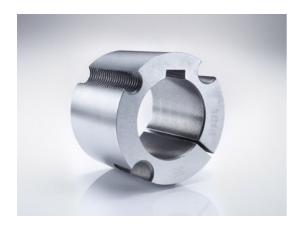

# Taper-lock bush

Part no.: 81034447 Packaging Unit: 1pce

# **Product Information**

Taper-lock clamping hubs enable the precise axially-centred fixing of hubs on shafts. When used with sprockets, they offer a twofold advantage over a shaft-to-hub connection with keyways: quick fitting and better centring.