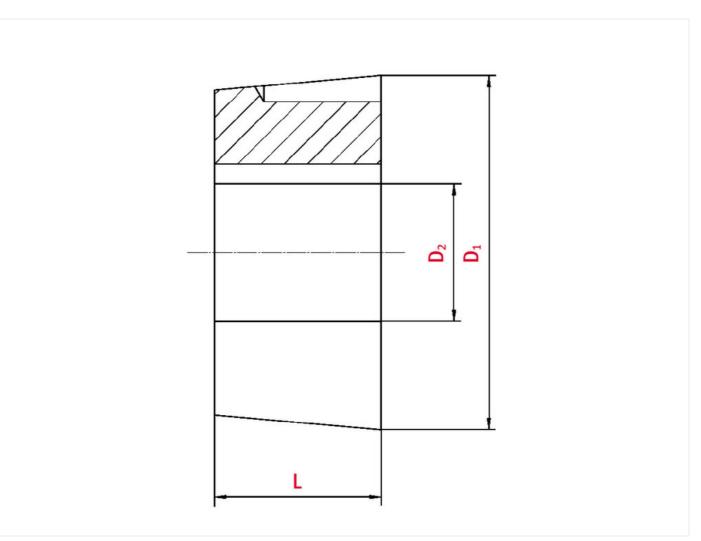

# Technical data

| SPROCKET                 |      |
|--------------------------|------|
| Taper-lock bush (RefNr.) | 2012 |
| Inner bore diameter      | 20   |
| Length                   | 31,8 |