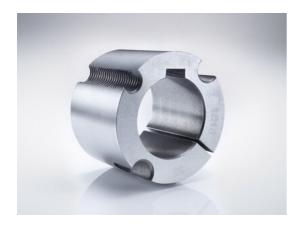

# Taper-lock bush

Part no.: 81006938 Packaging Unit: 1pce

#### **Product Information**

Taper-lock clamping hubs enable the precise axially-centred fixing of hubs on shafts. When used with sprockets, they offer a twofold advantage over a shaft-to-hub connection with keyways: quick fitting and better centring.