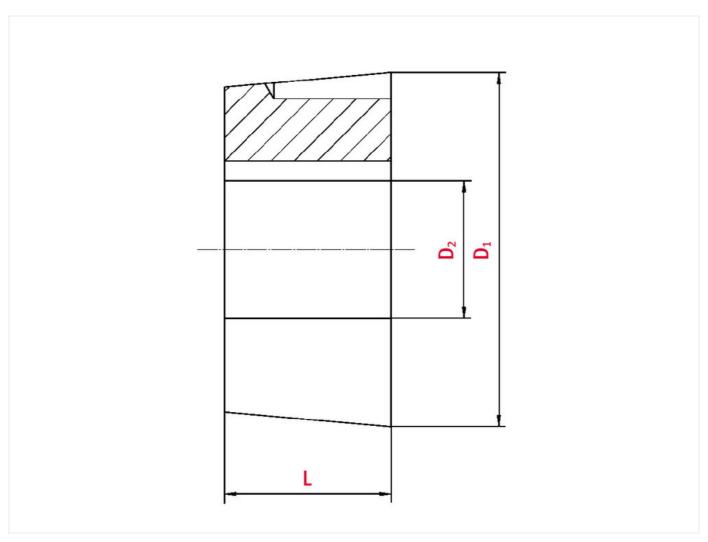

## Technical data

| SPROCKET                 |      |
|--------------------------|------|
| Taper-lock bush (RefNr.) | 2012 |
| Inner bore diameter      | 14   |
| Length                   | 31,8 |

www.iwis.com

Diameter 70