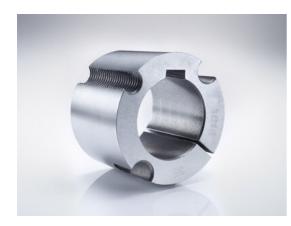

# Taper-lock bush

Part no.: 81006939 Packaging Unit: 1pce

# **Product Information**

Taper-lock clamping hubs enable the precise axially-centred fixing of hubs on shafts. When used with sprockets, they offer a twofold advantage over a shaft-to-hub connection with keyways: quick fitting and better centring.