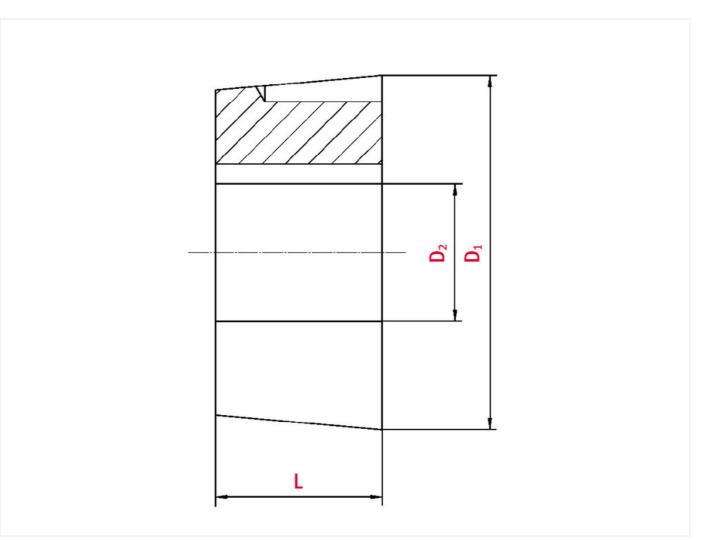

# Technical data

| SPROCKET                 |      |
|--------------------------|------|
| Taper-lock bush (RefNr.) | 2012 |
| Inner bore diameter      | 15   |
| Length                   | 31,8 |