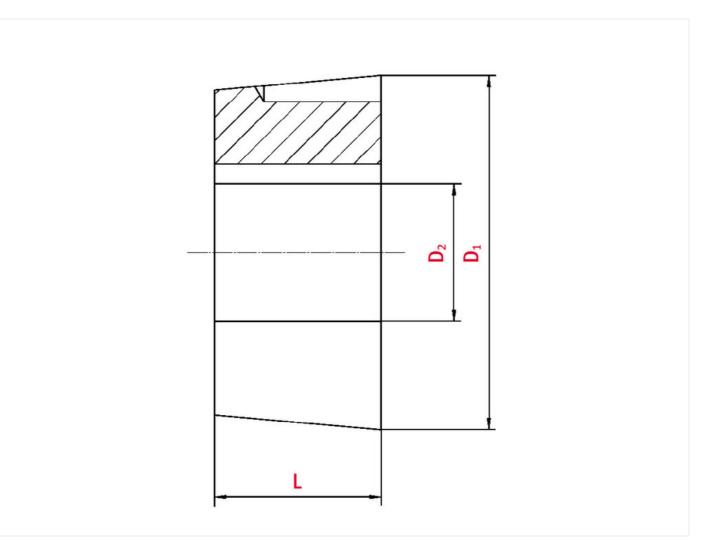

# Technical data

| SPROCKET                 |      |
|--------------------------|------|
| Taper-lock bush (RefNr.) | 2012 |
| Inner bore diameter      | 16   |
| Length                   | 31,8 |

## Product data

Wir bewegen die welt

Diameter

#### 70