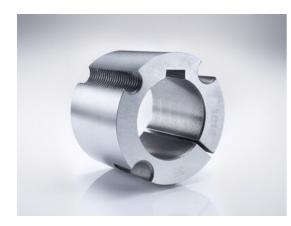

# Taper-lock bush

Part no.: 81006940 Packaging Unit: 1pce

# **Product Information**

Taper-lock clamping hubs enable the precise axially-centred fixing of hubs on shafts. When used with sprockets, they offer a twofold advantage over a shaft-to-hub connection with keyways: quick fitting and better centring.