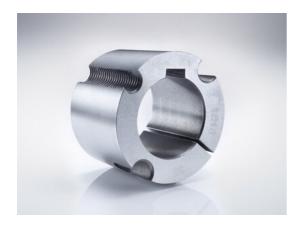

# Taper-lock bush

Part no.: 81006942 Packaging Unit: 1pce

## Technical data

| SPROCKET                 |      |
|--------------------------|------|
| Taper-lock bush (RefNr.) | 2012 |
| Inner bore diameter      | 19   |
| Length                   | 31,8 |

www.iwis.com

#### **Product Information**

Taper-lock clamping hubs enable the precise axially-centred fixing of hubs on shafts. When used with sprockets, they offer a twofold advantage over a shaft-to-hub connection with keyways: quick fitting and better centring.