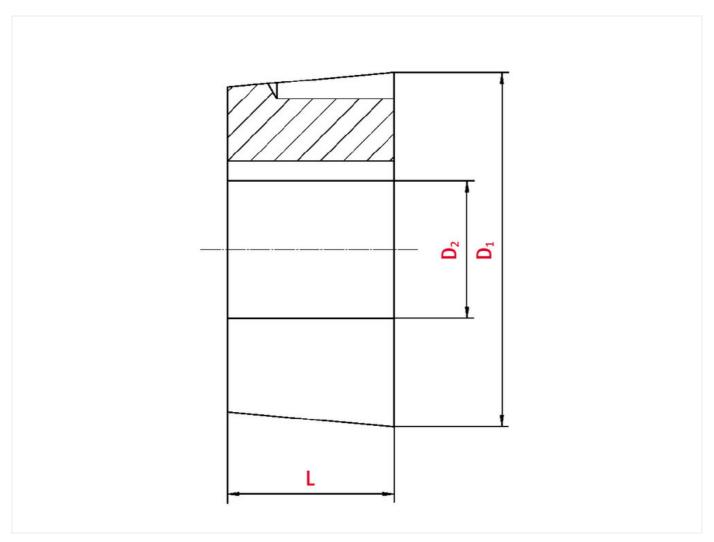

## Technical data

| SPROCKET                 |      |
|--------------------------|------|
| Taper-lock bush (RefNr.) | 2012 |
| Inner bore diameter      | 19   |
| Length                   | 31,8 |

www.iwis.com