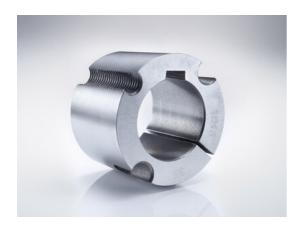

# Taper-lock bush

Part no.: 81006944 Packaging Unit: 1pce

#### **Product Information**

Taper-lock clamping hubs enable the precise axially-centred fixing of hubs on shafts. When used with sprockets, they offer a twofold advantage over a shaft-to-hub connection with keyways: quick fitting and better centring.