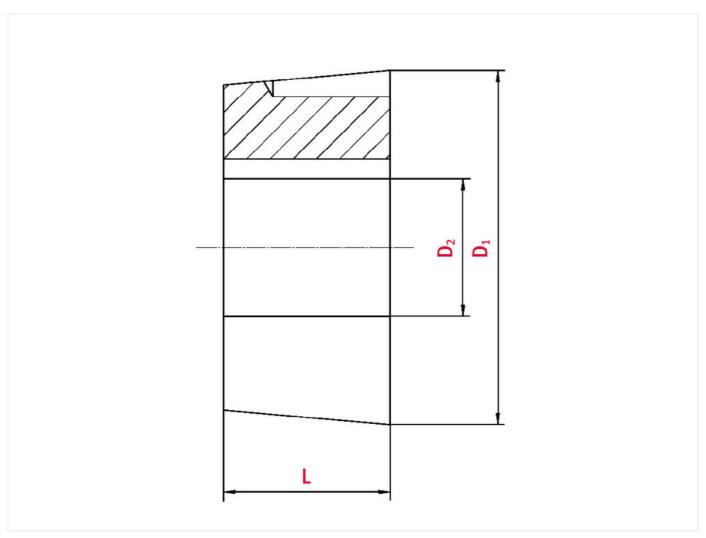

## Technical data

| SPROCKET                 |      |
|--------------------------|------|
| Taper-lock bush (RefNr.) | 2012 |
| Inner bore diameter      | 22   |
| Length                   | 31,8 |

www.iwis.com