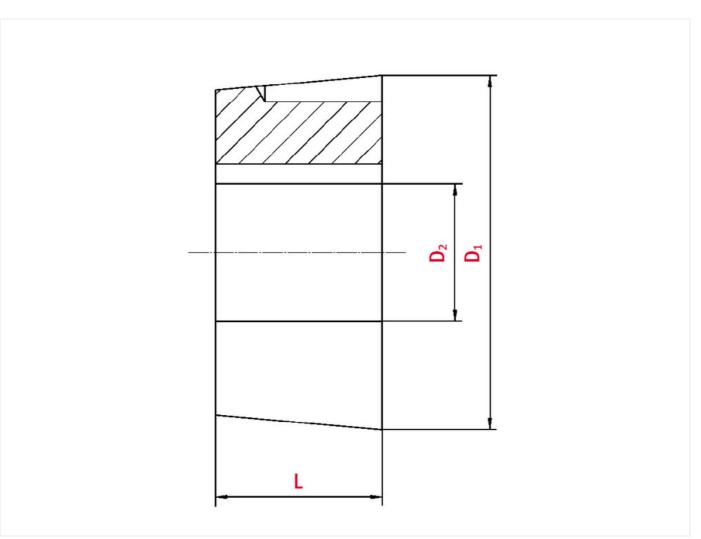

# Technical data

| SPROCKET                 |      |
|--------------------------|------|
| Taper-lock bush (RefNr.) | 2012 |
| Inner bore diameter      | 24   |
| Length                   | 31,8 |

## Product data

Wir bewegen die welt

Diameter

#### 70