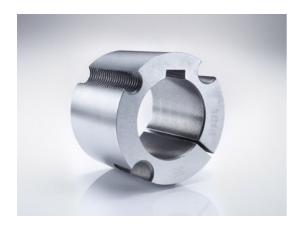

# Taper-lock bush

Part no.: 81006945 Packaging Unit: 1pce

# **Product Information**

Taper-lock clamping hubs enable the precise axially-centred fixing of hubs on shafts. When used with sprockets, they offer a twofold advantage over a shaft-to-hub connection with keyways: quick fitting and better centring.