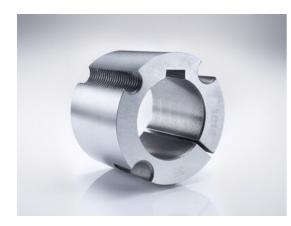

# Taper-lock bush

Part no.: 81006947 Packaging Unit: 1pce

# **Product Information**

Taper-lock clamping hubs enable the precise axially-centred fixing of hubs on shafts. When used with sprockets, they offer a twofold advantage over a shaft-to-hub connection with keyways: quick fitting and better centring.