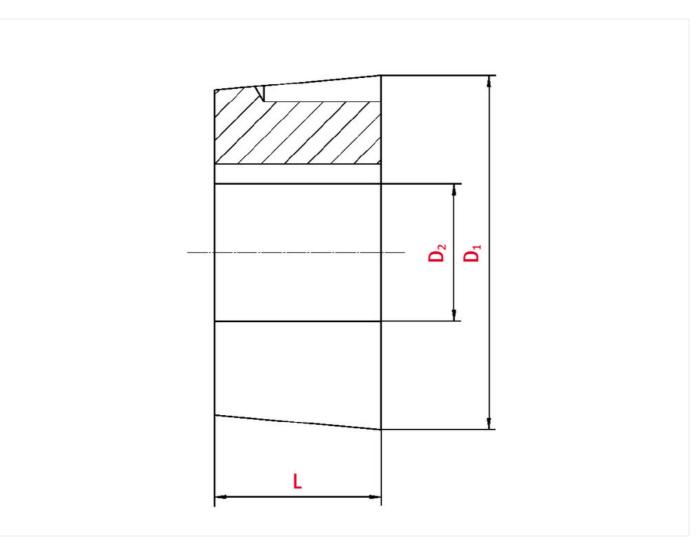

# Technical data

| SPROCKET                 |      |
|--------------------------|------|
| Taper-lock bush (RefNr.) | 2012 |
| Inner bore diameter      | 28   |
| Length                   | 31,8 |