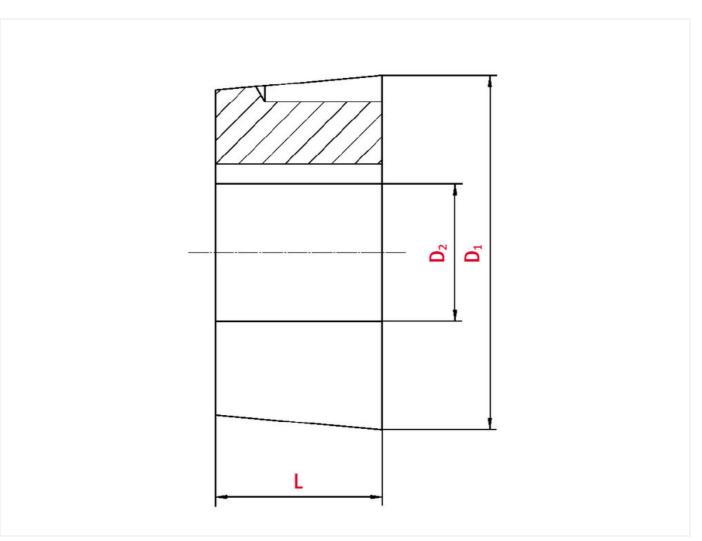

# Technical data

| SPROCKET                 |      |
|--------------------------|------|
| Taper-lock bush (RefNr.) | 2012 |
| Inner bore diameter      | 32   |
| Length                   | 31,8 |